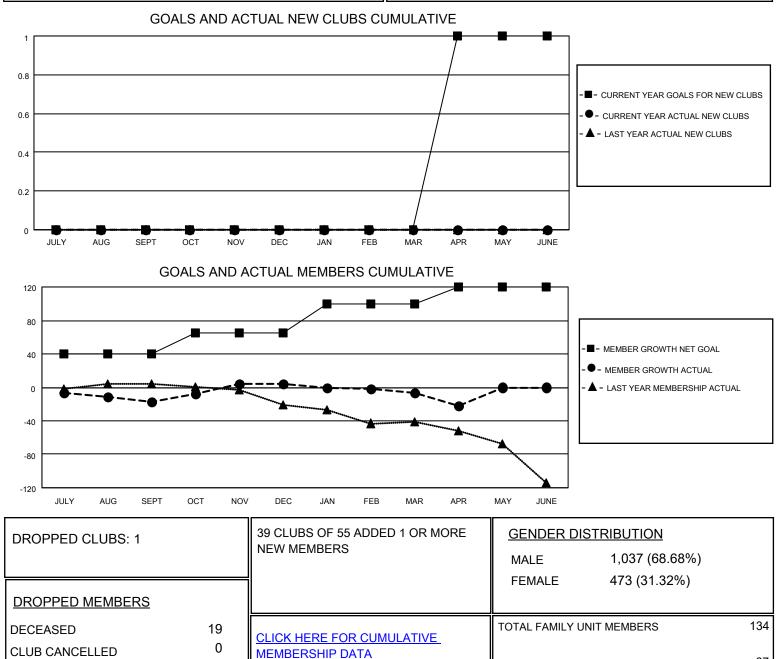

## LOCATION NEW ZEALAND

District 202 L

Results as of: 4/30/2021

| Clubs                 |               |           |               | Members               |                        |                         |                                                    |
|-----------------------|---------------|-----------|---------------|-----------------------|------------------------|-------------------------|----------------------------------------------------|
| RESULTS FOR 2020-2021 |               |           |               | RESULTS FOR 2020-2021 |                        |                         |                                                    |
| QUARTER               | NEW CLUB GOAL | NEW CLUBS | DROPPED CLUBS | QUARTER MEM           | BER GROWTH NET<br>GOAL | MEMBER GROWTH<br>ACTUAL | DROPPED<br>MEMBERS ACTUAL<br>(including transfers) |
| JULY/AUG/SEPT         | 0             | 0         | 1             | JULY/AUG/SEPT         | 40                     | 34                      | 40                                                 |
| OCT/NOV/DEC           | 0             | 0         | 0             | OCT/NOV/DEC           | 25                     | 57                      | 33                                                 |
| JAN/FEB/MAR           | 0             | 0         | 0             | JAN/FEB/MAR           | 35                     | 18                      | 25                                                 |
| APR/MAY/JUNE          | 1             | 0         | 0             | APR/MAY/JUNE          | 20                     | 8                       | 21                                                 |